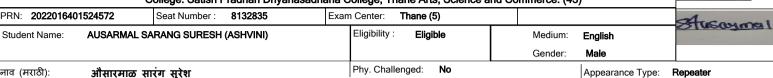

University.

1. Please check the name (Marathi), Photo & Sign which will be use for Mark sheet & Convocation Certificate

औसारमाळ सारंग सुरेश

2. No corrections are to be made directly (Using Pen) on Hall Tickets. In case of any corrections, colleges should be communicated to Student Facilitation Center, UoM at Kalina Campus. Any correction not made on the DU Portal, will impact the candidate's results not bein